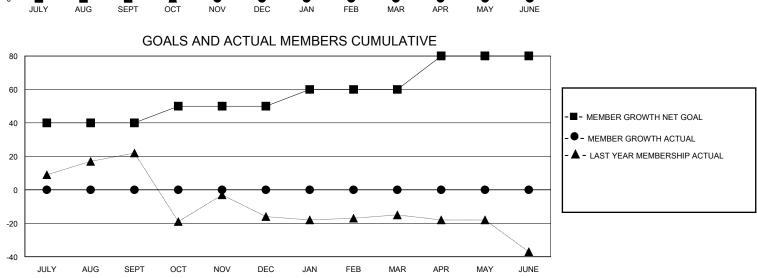

## MONTHLY MEMBERSHIP PROGRESS REPORT

District 30 M

Results as of: 7/31/2024

| GMT:                  |               |           | GMT CA        |                       |                           |                                  |                                                  |  |
|-----------------------|---------------|-----------|---------------|-----------------------|---------------------------|----------------------------------|--------------------------------------------------|--|
|                       | Club          | s         |               | Members               |                           |                                  |                                                  |  |
| RESULTS FOR 2024-2025 |               |           |               | RESULTS FOR 2024-2025 |                           |                                  |                                                  |  |
| QUARTER               | NEW CLUB GOAL | NEW CLUBS | DROPPED CLUBS | QUARTER               | MEMBER GROWTH NET<br>GOAL | MEMBER GROWTH<br>ACTUAL          | DROPPED<br>MEMBERS ACTUA<br>(including transfers |  |
| JULY/AUG/SEPT         | 0             | 0         | 0             | JULY/AUG/SE           | ⊃T 40                     | 14                               | 12                                               |  |
| OCT/NOV/DEC           | 1             | 0         | 0             | OCT/NOV/DEC           | ; 10                      | 0                                | 0                                                |  |
| JAN/FEB/MAR           | 0             | 0         | 0             | JAN/FEB/MAR           | 10                        | 0                                | 0                                                |  |
| APR/MAY/JUNE          | 0             | 0         | 0             | APR/MAY/JUN           | E 20                      | 0                                | 0                                                |  |
|                       | GOALS         | AND ACTUA | L NEW CLUBS C | UMULATIVE             |                           |                                  |                                                  |  |
| 0.8                   |               |           |               |                       |                           | -■- CURRENT YEAR GO              |                                                  |  |
|                       |               |           |               |                       |                           | - ▲ - LAST YEAR ACTUAL NEW CLUBS |                                                  |  |